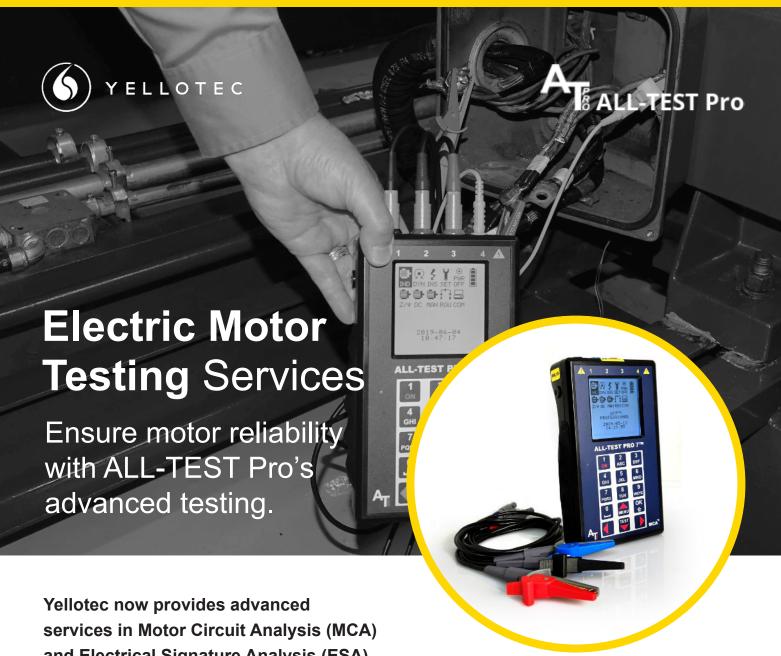

Electric motor testing is integral to the success and efficiency of your business.

ALL-TEST Pro's electric motor testing equipment provides comprehensive motor health analyses that go beyond standard testing methods to ensure that your motors stay dependable.

and Electrical Signature Analysis (ESA) of your electric motors, transformers, and generators.

Using innovative technology from ALL-Test Pro, we can take measurements from Motor Control Centers (MCCs), isolators, contactors, and Variable Frequency Drives (VFDs).