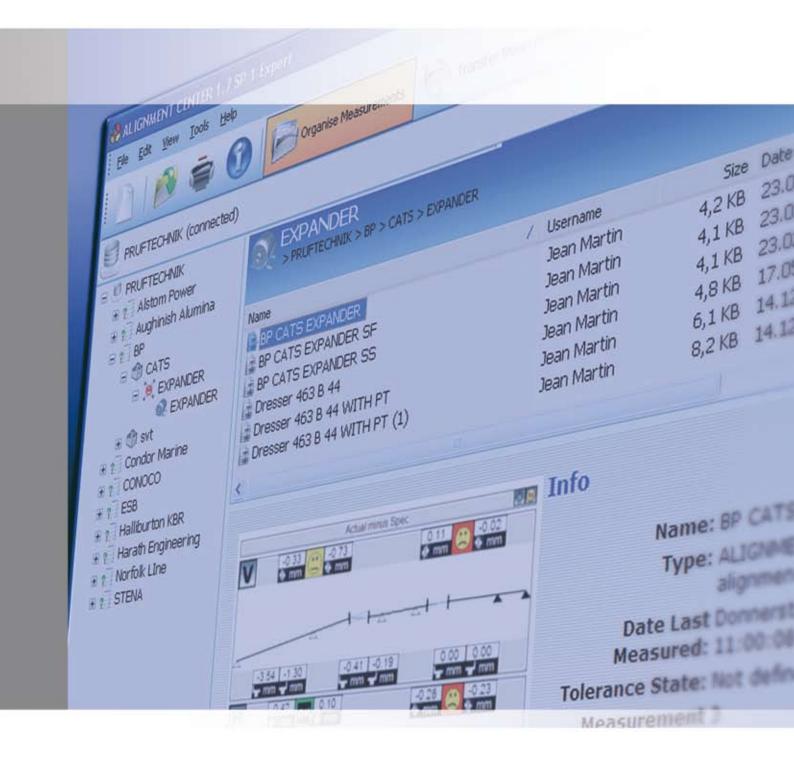

# **ALIGNMENT CENTER**

Set-up, Analyze, Organize and Archive measurement files

ALIGNMENT CENTER is the common PC software platform for all PRÜFTECHNIK Alignment instruments and applications. It provides you with the perfect solution for preparing, analyzing, organizing and archiving your measurement files. All alignment and measurement specifications including thermal growth compensation, alignment presets and tolerances are saved for future use. The software can also be used to generate professional colour reports.

## Archiving

Create a backup of your measurement files

Restore files saved in the backup

Organize files in a tree structure with an unlimited hierarchy

Any type of document can be stored in the tree structure

Comprehensive database search

Ability to import and export data

Management of measurement files and any other file type

Optimize time by preparing file in advance; transfer file from PC to instrument and vice versa