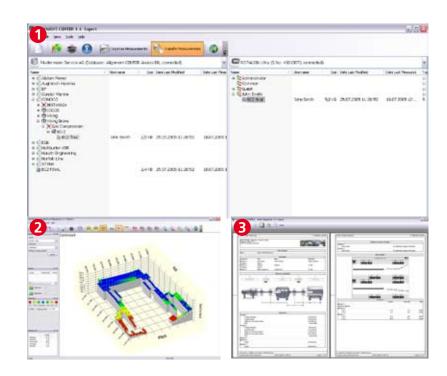

the instrument via the two-way communication

## Analyze

Display results in either 2-D or 3-D graphics depending on the application

Evaluate results using the measurement table

Customize measurement reports to include company information and logo

Simulate measurement results by entering manual values

2 3-D graphic display of measurement results

3 Customized professional reports

Recommended PC requirements: Display: screen resolution 1024 x 768; 65,000 colors Processor: Intel Pentium III 900 MHz or AMD Athlon or better | RAM: 512 MB Hard disk space: > 200 MB | Interface: USB or serial port – instrument dependent Supported operating systems: Windows 2000, Windows XP, Vista (32/64 Bit) and Windows 7 (32/64 Bit)

The two-way communication feature within the software is used to transfer files to and from the instrument. It supports shaft, bore and geometrical alignment applications, and the following instruments: ALIGNEO, OPTALIGN smart, ROTALIGN Ultra, ROTALIGN PRO, BORA-LIGN, ROTALIGN, NOVALIGN, OPTALIGN PLUS Series, smartALIGN.